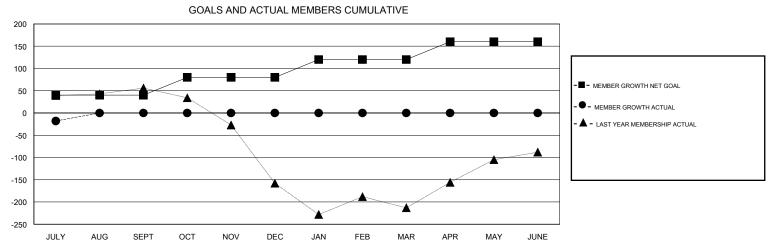

## GMT: **LOCATION PHILIPPINES GMT CA** Clubs Members RESULTS FOR 2019-2020 RESULTS FOR 2019-2020 NEW CLUB GOAL NEW CLUBS DROPPED CLUBS MEMBER GROWTH NET MEMBER GROWTH DROPPED QUARTER QUARTER GOAL ACTUAL MEMBERS ACTUAL (including transfers) 0 0 40 21 35 JULY/AUG/SEPT JULY/AUG/SEPT 0 0 0 40 0 OCT/NOV/DEC OCT/NOV/DEC

JAN/FEB/MAR

APR/MAY/JUNE

40

40

MAY

0

0

0